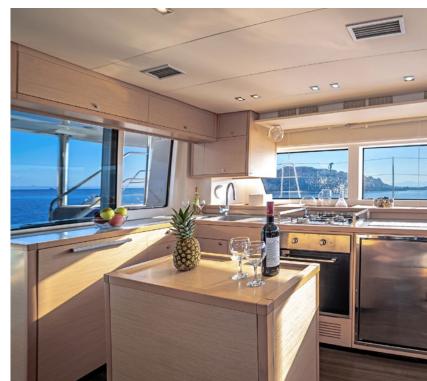

Generator:

**Accommodation**: 8 Guests in 4 Double cabins, all air-conditioned with en-suite facilities **Crew consisting of 2**: Skipper & Cook / hostess in separate compartments

**General Amenities**: TV, Indoor & outdoor audio system (with Bluetooth connectivity), Freezer, 2x Fridges, Generator, Inverter, 220V power sockets, USB sockets in cabins, water maker, water heater, full a/c with autonomous cabin temperature setting, Deck shower on both aft and port side, Swimming ladders, onboard WIFI Internet, Nespresso machine, Dishwasher