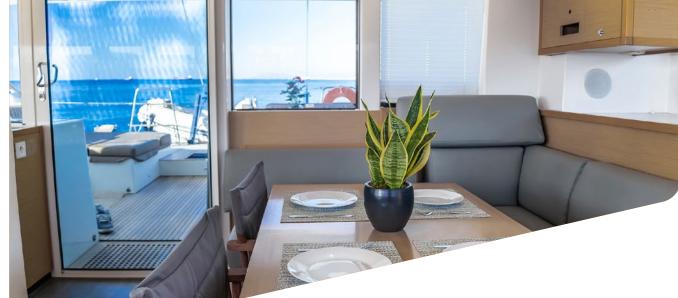

White Pearl, a Lagoon 52F is the ideal catamaran for crewed charters with 2 crew (Captain & cook/hostess). This is the 4 double bed cabins version (1 master, 3 VIP), all with their own WC/shower access, a perfect choice for groups of up to 8 guests with large front & rear deck areas and a comfortable sitting area in her flybridge. Guests get to enjoy a natural continuity flow between the interior and the ample exterior spaces ideally designed for entertainment & socializing

## KEY FEATURES

FRESHLY & WELL-APPOINTED INTERIOR / AMPLE OUTDOOR LIVING SPACES / LAYOUT IDEAL TO ACCOMMODATE 4 COUPLES / DESIGNED FOR ENTERTAINMENT & LEISURE