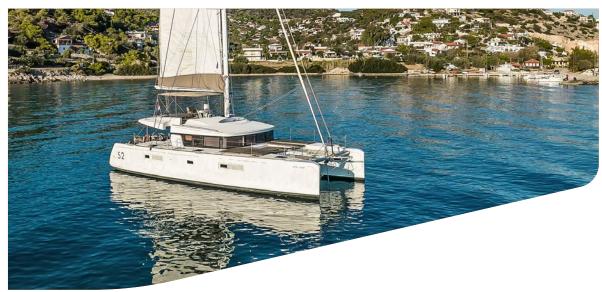

White Pearl, a Lagoon 52F is the ideal catamaran for crewed charters with 2 crew (Captain & cook/hostess). This is the 4 double bed cabins version (1 master, 3 VIP), all with their own WC/shower access, a perfect choice for groups of up to 8 guests with large front & rear deck areas and a comfortable sitting area in her flybridge. Guests get to enjoy a natural continuity flow between the interior and the ample exterior spaces ideally designed for entertainment & socializing