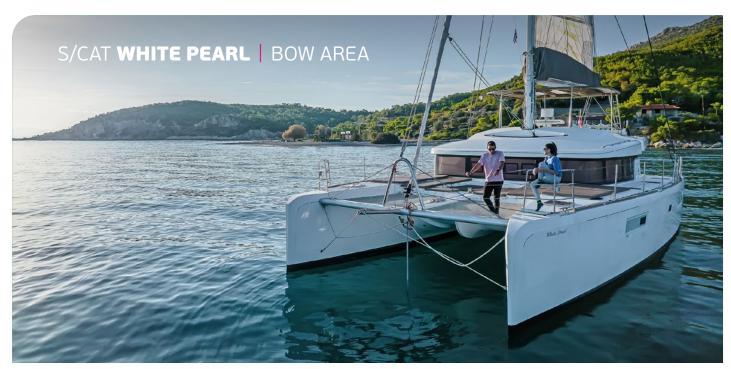

White Pearl, a Lagoon 52F is the ideal catamaran for crewed charters with 2 crew (Captain & cook/hostess). This is the 4 double bed cabins version (1 master, 3 VIP), all with their own WC/shower access, a perfect choice for groups of up to 8 guests with large front & rear deck areas and a comfortable sitting area in her flybridge. Guests get to enjoy a natural continuity flow between the interior and the ample exterior spaces ideally designed for entertainment & socializing

## KEY FEATURES

FRESHLY & WELL-APPOINTED INTERIOR / AMPLE OUTDOOR LIVING SPACES / LAYOUT IDEAL TO ACCOMMODATE 4 COUPLES / DESIGNED FOR ENTERTAINMENT & LEISURE