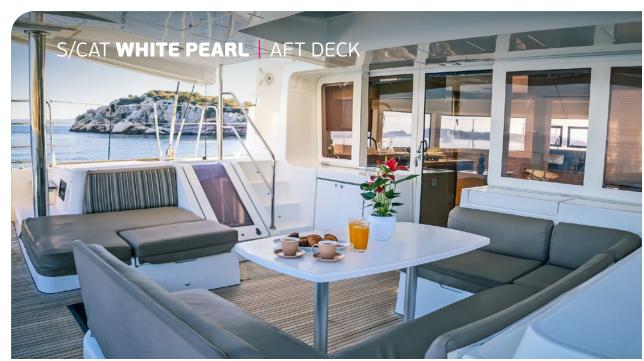

## KEY FEATURES

FRESHLY & WELL-APPOINTED INTERIOR / AMPLE OUTDOOR LIVING SPACES / LAYOUT IDEAL TO ACCOMMODATE 4 COUPLES / DESIGNED FOR ENTERTAINMENT & LEISURE