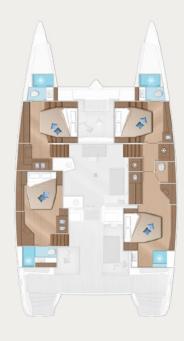

White Pearl, a Lagoon 52F is the ideal catamaran for crewed charters with 2 crew (Captain & cook/hostess). This is the 4 double bed cabins version (1 master, 3 VIP), all with their own WC/shower access, a perfect choice for groups of up to 8 guests with large front & rear deck areas and a comfortable sitting area in her flybridge. Guests get to enjoy a natural continuity flow between the interior and the ample exterior spaces ideally designed for entertainment & socializing

Generator:

**Accommodation**: 8 Guests in 4 Double cabins, all air-conditioned with en-suite facilities **Crew consisting of 2**: Skipper & Cook / hostess in separate compartments

**General Amenities**: TV, Indoor & outdoor audio system (with Bluetooth connectivity), Freezer, 2x Fridges, Generator, Inverter, 220V power sockets, USB sockets in cabins, water maker, water heater, full a/c with autonomous cabin temperature setting, Deck shower on both aft and port side, Swimming ladders, onboard WIFI Internet, Nespresso machine, Dishwasher