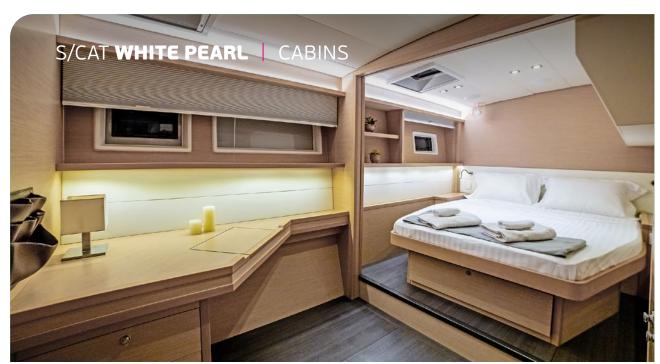

White Pearl, a Lagoon 52F is the ideal catamaran for crewed charters with 2 crew (Captain & cook/hostess). This is the 4 double bed cabins version (1 master, 3 VIP), all with their own WC/shower access, a perfect choice for groups of up to 8 guests with large front & rear deck areas and a comfortable sitting area in her flybridge. Guests get to enjoy a natural continuity flow between the interior and the ample exterior spaces ideally designed for entertainment & socializing

Generator:

**Accommodation**: 8 Guests in 4 Double cabins, all air-conditioned with en-suite facilities **Crew consisting of 2**: Skipper & Cook / hostess in separate compartments

**General Amenities**: TV, Indoor & outdoor audio system (with Bluetooth connectivity), Freezer, 2x Fridges, Generator, Inverter, 220V power sockets, USB sockets in cabins, water maker, water heater, full a/c with autonomous cabin temperature setting, Deck shower on both aft and port side, Swimming ladders, onboard WIFI Internet, Nespresso machine, Dishwasher