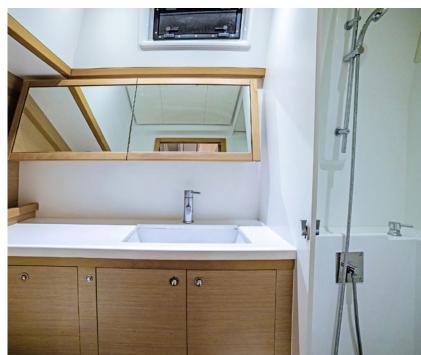

Generator:

**Accommodation**: 8 Guests in 4 Double cabins, all air-conditioned with en-suite facilities **Crew consisting of 2**: Skipper & Cook / hostess in separate compartments

**General Amenities**: TV, Indoor & outdoor audio system (with Bluetooth connectivity), Freezer, 2x Fridges, Generator, Inverter, 220V power sockets, USB sockets in cabins, water maker, water heater, full a/c with autonomous cabin temperature setting, Deck shower on both aft and port side, Swimming ladders, onboard WIFI Internet, Nespresso machine, Dishwasher