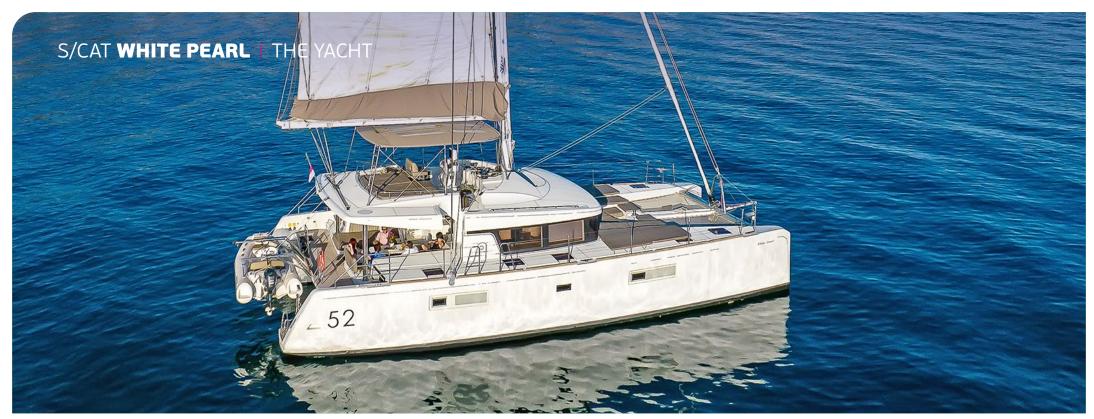

White Pearl, a Lagoon 52F is the ideal catamaran for crewed charters with 2 crew (Captain & cook/hostess). This is the 4 double bed cabins version (1 master, 3 VIP), all with their own WC/shower access, a perfect choice for groups of up to 8 guests with large front & rear deck areas and a comfortable sitting area in her flybridge. Guests get to enjoy a natural continuity flow between the interior and the ample exterior spaces ideally designed for entertainment & socializing

## KEY FEATURES

FRESHLY & WELL-APPOINTED INTERIOR / AMPLE OUTDOOR LIVING SPACES / LAYOUT IDEAL TO ACCOMMODATE 4 COUPLES / DESIGNED FOR ENTERTAINMENT & LEISURE