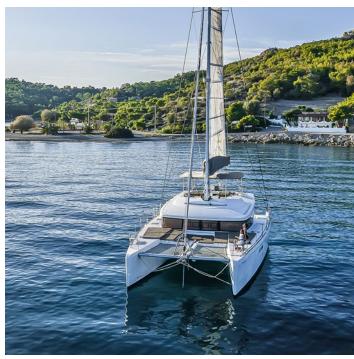

White Pearl, a Lagoon 52F is the ideal catamaran for crewed charters with 2 crew (Captain & cook/hostess). This is the 4 double bed cabins version (1 master, 3 VIP), all with their own WC/shower access, a perfect choice for groups of up to 8 guests with large front & rear deck areas and a comfortable sitting area in her flybridge. Guests get to enjoy a natural continuity flow between the interior and the ample exterior spaces ideally designed for entertainment & socializing