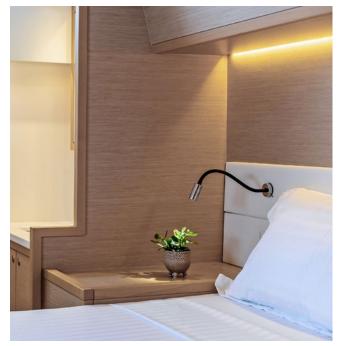

Generator:

**Accommodation**: 8 Guests in 4 Double cabins, all air-conditioned with en-suite facilities **Crew consisting of 2**: Skipper & Cook / hostess in separate compartments

**General Amenities**: TV, Indoor & outdoor audio system (with Bluetooth connectivity), Freezer, 2x Fridges, Generator, Inverter, 220V power sockets, USB sockets in cabins, water maker, water heater, full a/c with autonomous cabin temperature setting, Deck shower on both aft and port side, Swimming ladders, onboard WIFI Internet, Nespresso machine, Dishwasher