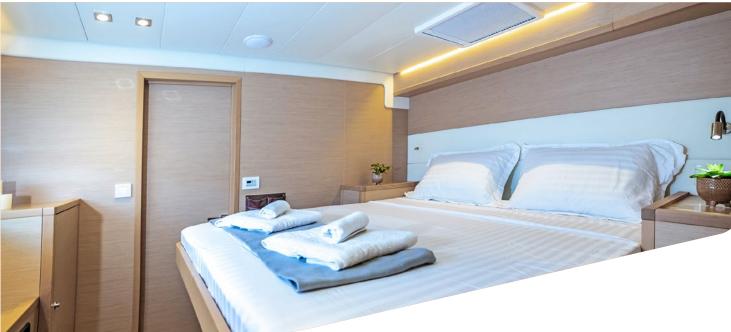

White Pearl, a Lagoon 52F is the ideal catamaran for crewed charters with 2 crew (Captain & cook/hostess). This is the 4 double bed cabins version (1 master, 3 VIP), all with their own WC/shower access, a perfect choice for groups of up to 8 guests with large front & rear deck areas and a comfortable sitting area in her flybridge. Guests get to enjoy a natural continuity flow between the interior and the ample exterior spaces ideally designed for entertainment & socializing

Generator:

**Accommodation**: 8 Guests in 4 Double cabins, all air-conditioned with en-suite facilities **Crew consisting of 2**: Skipper & Cook / hostess in separate compartments

**General Amenities**: TV, Indoor & outdoor audio system (with Bluetooth connectivity), Freezer, 2x Fridges, Generator, Inverter, 220V power sockets, USB sockets in cabins, water maker, water heater, full a/c with autonomous cabin temperature setting, Deck shower on both aft and port side, Swimming ladders, onboard WIFI Internet, Nespresso machine, Dishwasher