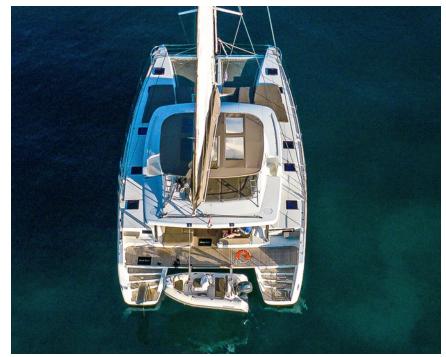

White Pearl, a Lagoon 52F is the ideal catamaran for crewed charters with 2 crew (Captain & cook/hostess). This is the 4 double bed cabins version (1 master, 3 VIP), all with their own WC/shower access, a perfect choice for groups of up to 8 guests with large front & rear deck areas and a comfortable sitting area in her flybridge. Guests get to enjoy a natural continuity flow between the interior and the ample exterior spaces ideally designed for entertainment & socializing

## S/CAT WHITE PEARL | SPECIFICATIONS

Builder/Type: Lagoon 52
Built/Refit: 2013 / 2020

L.O.A:15,85m52,00ftBeam:8,60m28,22ftDraft:1,50m4,92ftMain Engines:2x 75hp Yanmar

**17,5**Kw Onan

Cruising speed: 9knots
Fuel Consumption: 25lt/hr