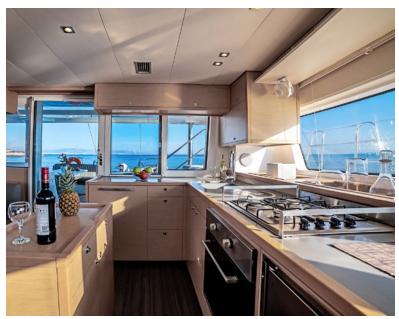

Generator:

**Accommodation**: 8 Guests in 4 Double cabins, all air-conditioned with en-suite facilities **Crew consisting of 2**: Skipper & Cook / hostess in separate compartments

**General Amenities**: TV, Indoor & outdoor audio system (with Bluetooth connectivity), Freezer, 2x Fridges, Generator, Inverter, 220V power sockets, USB sockets in cabins, water maker, water heater, full a/c with autonomous cabin temperature setting, Deck shower on both aft and port side, Swimming ladders, onboard WIFI Internet, Nespresso machine, Dishwasher