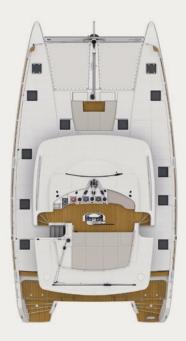

White Pearl, a Lagoon 52F is the ideal catamaran for crewed charters with 2 crew (Captain & cook/hostess). This is the 4 double bed cabins version (1 master, 3 VIP), all with their own WC/shower access, a perfect choice for groups of up to 8 guests with large front & rear deck areas and a comfortable sitting area in her flybridge. Guests get to enjoy a natural continuity flow between the interior and the ample exterior spaces ideally designed for entertainment & socializing

Generator:

**Accommodation**: 8 Guests in 4 Double cabins, all air-conditioned with en-suite facilities **Crew consisting of 2**: Skipper & Cook / hostess in separate compartments

**General Amenities**: TV, Indoor & outdoor audio system (with Bluetooth connectivity), Freezer, 2x Fridges, Generator, Inverter, 220V power sockets, USB sockets in cabins, water maker, water heater, full a/c with autonomous cabin temperature setting, Deck shower on both aft and port side, Swimming ladders, onboard WIFI Internet, Nespresso machine, Dishwasher