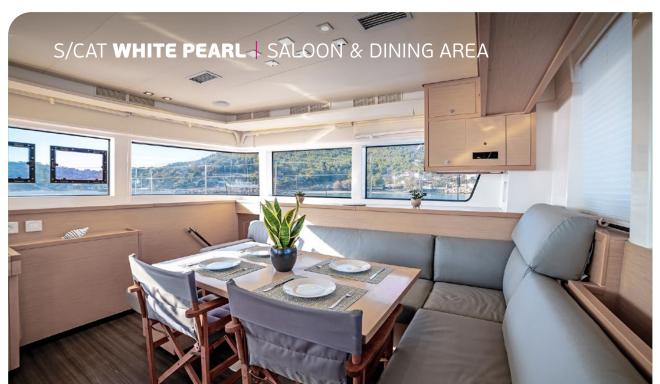

White Pearl, a Lagoon 52F is the ideal catamaran for crewed charters with 2 crew (Captain & cook/hostess). This is the 4 double bed cabins version (1 master, 3 VIP), all with their own WC/shower access, a perfect choice for groups of up to 8 guests with large front & rear deck areas and a comfortable sitting area in her flybridge. Guests get to enjoy a natural continuity flow between the interior and the ample exterior spaces ideally designed for entertainment & socializing

## KEY FEATURES

FRESHLY & WELL-APPOINTED INTERIOR / AMPLE OUTDOOR LIVING SPACES / LAYOUT IDEAL TO ACCOMMODATE 4 COUPLES / DESIGNED FOR ENTERTAINMENT & LEISURE