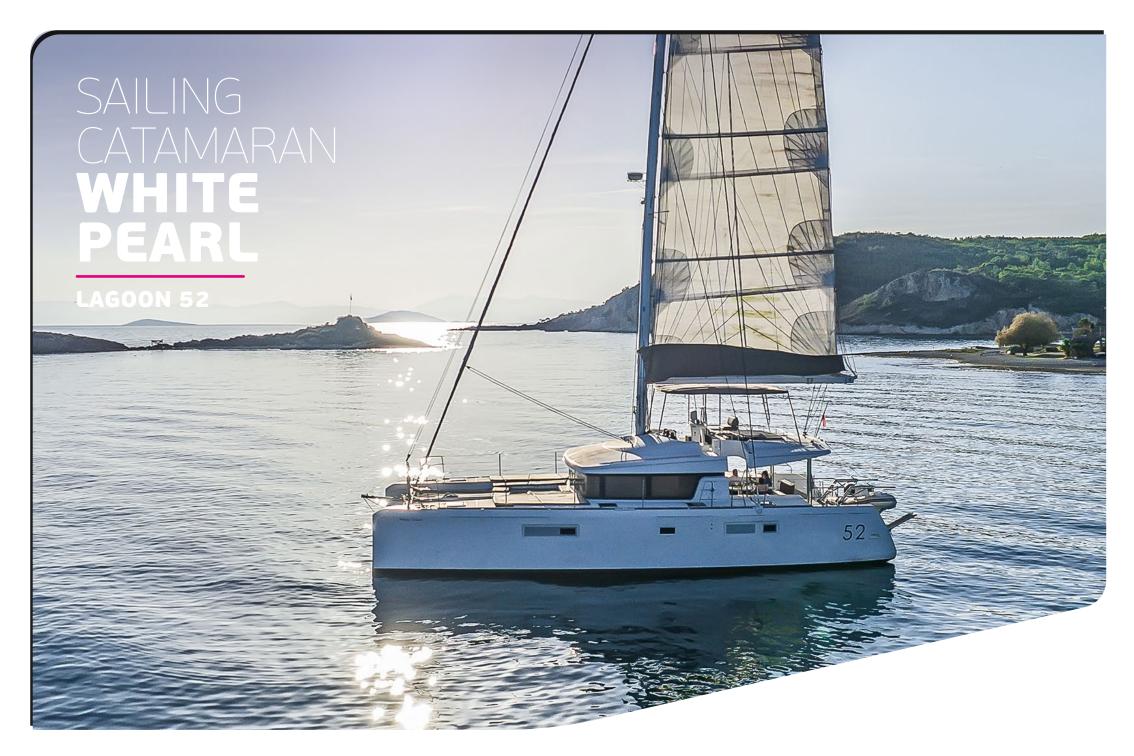

White Pearl, a Lagoon 52F is the ideal catamaran for crewed charters with 2 crew (Captain & cook/hostess). This is the 4 double bed cabins version (1 master, 3 VIP), all with their own WC/shower access, a perfect choice for groups of up to 8 guests with large front & rear deck areas and a comfortable sitting area in her flybridge. Guests get to enjoy a natural continuity flow between the interior and the ample exterior spaces ideally designed for entertainment & socializing